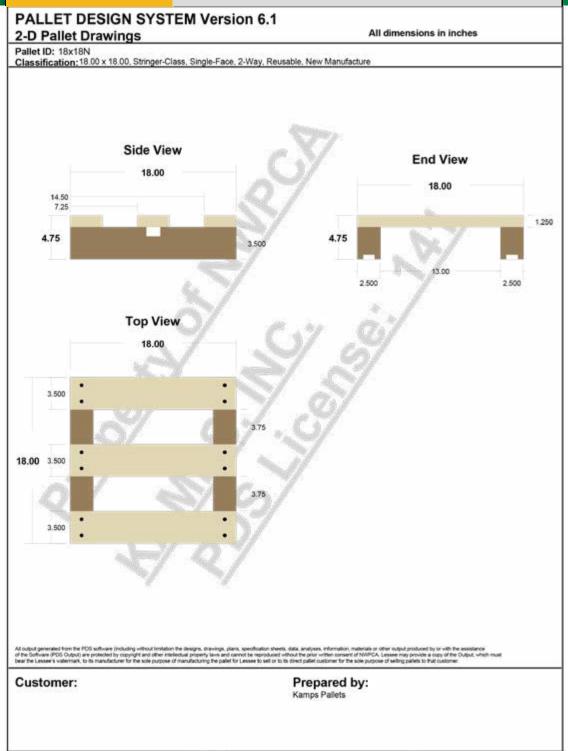

#### PURPOSE

The custom 18x18 skid is favored by the steel and metal industry due to its optimal support of heavy rolled steel / coils.