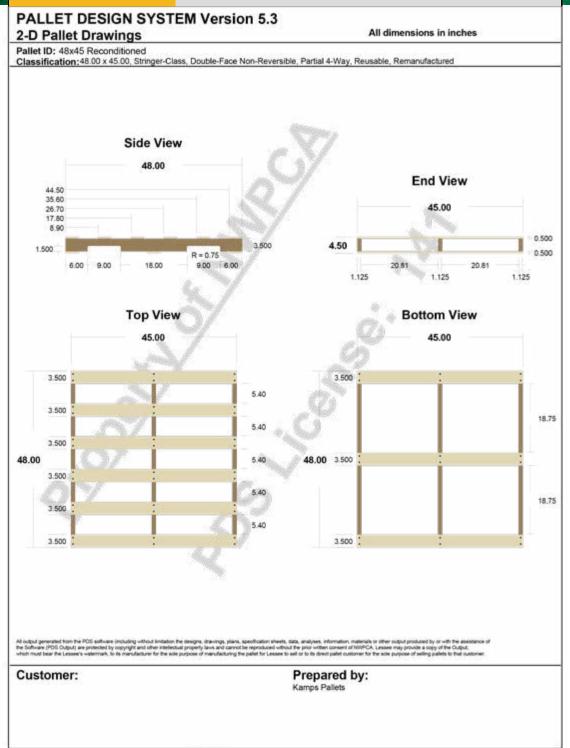

### 48X45

#### PURPOSE

The 48x45 custom pallet provides optimal support for Gaylord Boxes commonly used in the automotive industry.