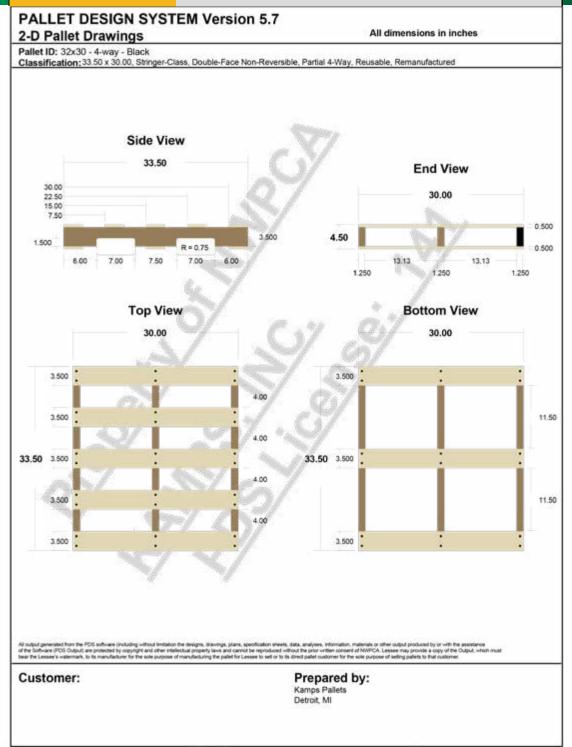

### **32X30**

#### PURPOSE

The 32x30 custom 4-way pallet is favored by the e-commerce industry due to its warehouse storage benefits and access.