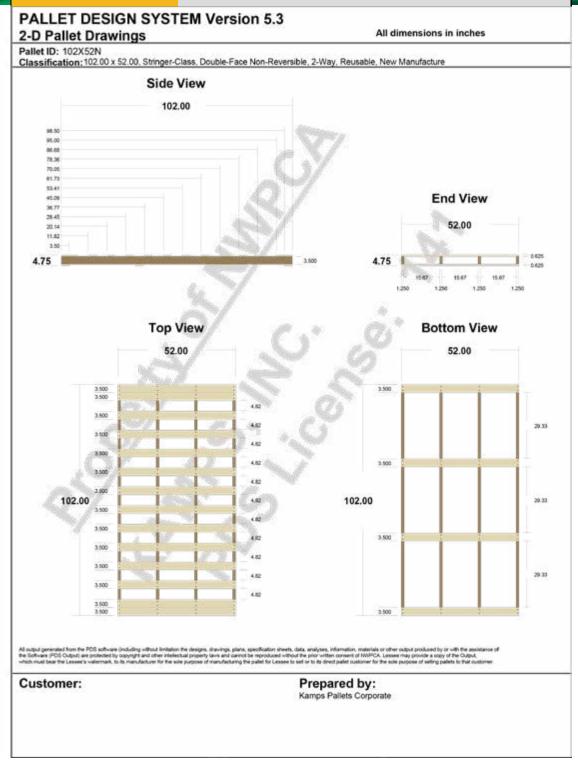

### 102X52

#### PURPOSE

The 102x52 custom pallet provides elongated support for large, and overweight, products commonly found in aviation.