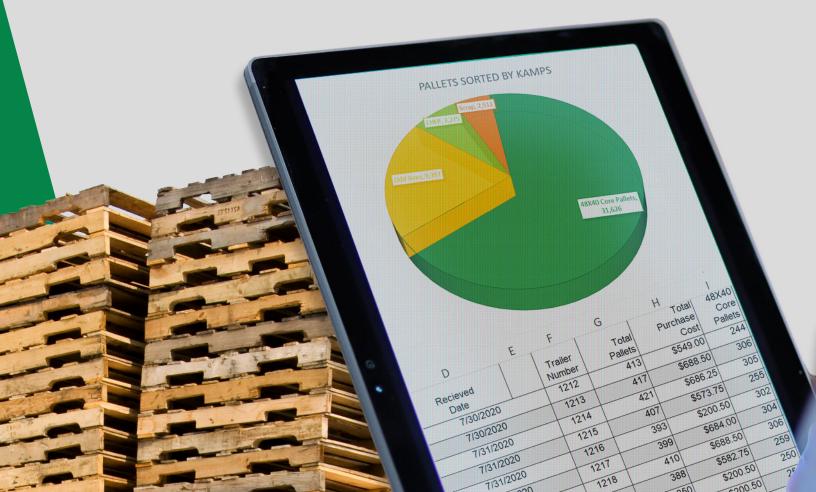

# PALLET PROGRAM REPORTS AVAILABLE FROM KAMPS

| Supplier Loau No.                                                                                                                                                                                                                                                     |                                                  |
|-----------------------------------------------------------------------------------------------------------------------------------------------------------------------------------------------------------------------------------------------------------------------|--------------------------------------------------|
| YOUR COMPANY (CITY, STATE)<br>YOUR COMPANY (CITY, STATE)<br>Sort Recieved Trailer BOU<br>Number   Load# Date 53038 II   28975 8/1/2020 7/30/2020 53150 II   28976 8/1/2020 7/31/2020 53001 II   28976 8/1/2020 7/31/2020 53001 II   28976 8/1/2020 7/31/2020 53046 II | Total<br>Pallets<br>413<br>417<br>427<br>40<br>3 |

# **Pallets Sold By Kamps**

Detailed Report of pallets sold by Kamps - featuring a daily breakdown.

| INVOICE<br>Date | ITEM<br>NUMBER | PO<br>NUMBER | QUANTITY<br>Pallets<br>Purchased | UNIT<br>Price |
|-----------------|----------------|--------------|----------------------------------|---------------|
|-----------------|----------------|--------------|----------------------------------|---------------|

Supplier: Your Company (City, State) Ship Point: Your Company (City, State)

|                    | Sort Dates: 8/23/2020 - 8/29/2020 |  |  |
|--------------------|-----------------------------------|--|--|
| Grade              | Quantity                          |  |  |
| 48X40 Core Pallets | 5617                              |  |  |
| Odd Sizes          | 1963                              |  |  |
| Scrap              | 109                               |  |  |
| CHEP               | 832                               |  |  |
| Total:             | 8,521                             |  |  |
| Total Loads:       | 78                                |  |  |

# Load / Sort Report

Detailed report outlining all pallets accepted and sorted by Kamps - featuring a daily breakdown.

Items Sold by Kamps - Detail

Location: YOUR COMPANY (YOUR CITY, STATE)

| Invoice Number | Order Number | Invoice Date | Туре    | Item Number | Item Description      |
|----------------|--------------|--------------|---------|-------------|-----------------------|
| IV3001         | ORD91111     | 8/1/2020     | Invoice | 400026NS    | 48 X 40 # 2GMA 4W F   |
| IV3002         | ORD91112     | 8/3/2020     | Invoice | 400026NS    | 48 X 40 // 20MA 4W F  |
| IV3003         | ORD91113     | 8/3/2020     | Invoice | 400026NS    | 48 X 40 # 2GMA 4W F   |
| IV3004         | ORD91114     | 8/3/2020     | Invoice | 400026NS    | 48 X 40 // 20MA 4W FI |
| IV3005         | ORD91115     | 8/4/2020     | Invoice | 400026NS    | 48 X 40 # 2GMA 4W F   |
| IV3006         | ORD91116     | 8/6/2020     | Invoice | 400026NS    | 48 X 40 // 20MA 4W F  |
| IV3007         | ORD91117     | 8/8/2020     | Invoice | 400026NS    | 48 X 40 # 2GMA 4W F   |
| IV3008         | ORD91118     | 8/6/2020     | Invoice | 400026NS    | 48 X 40 // 20MA 4W F  |
| IV3009         | ORD91119     | 8/7/2020     | Invoice | 400026NS    | 48 X 40 # 2GMA 4W F   |
| IV3010         | ORD91120     | 8/7/2020     | Invoice | 400026NS    | 48 X 40 // 20MA 4W F  |
| IV3011         | ORD91121     | 8/8/2020     | Invoice | 400026NS    | 48 X 40 # 2GMA 4W F   |
| IV3012         | ORD91122     | 8/8/2020     | Invoice | 400026NS    | 48 X 40 // 20MA 4W F  |
| IV3013         | ORD91123     | 8/10/2020    | Invoice | 400026NS    | 48 X 40 # 2GMA 4W F   |
| IV3014         | ORD91124     | 8/10/2020    | Invoice | 400026NS    | 48 X 40 // 2GMA 4W F  |
|                |              |              |         |             |                       |

### Pallets Purchased By Kamps

Detailed Report of all pallets sold to Kamps throughout a determined period.

### Year Over Year Comparison

All Kamps reports are reviewed and compared year over year by our pallet experts during your regular business reviews.