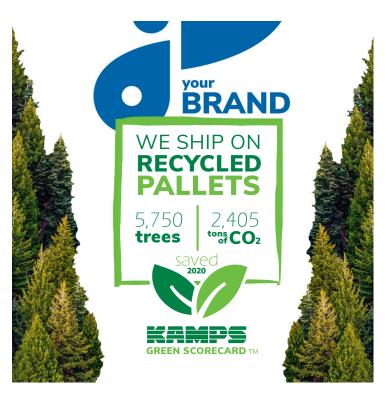

# **GREEN SCORECARD**SOCIAL MEDIA HIGHLIGHT

### what is it

A ready-to-use image on social media highlighting your company's contributions to environmental sustainability for year.

#### how it can be used

The image can be used on any and all social media platforms.

#### available formats

- Digital PDF File
- Digital PNG File