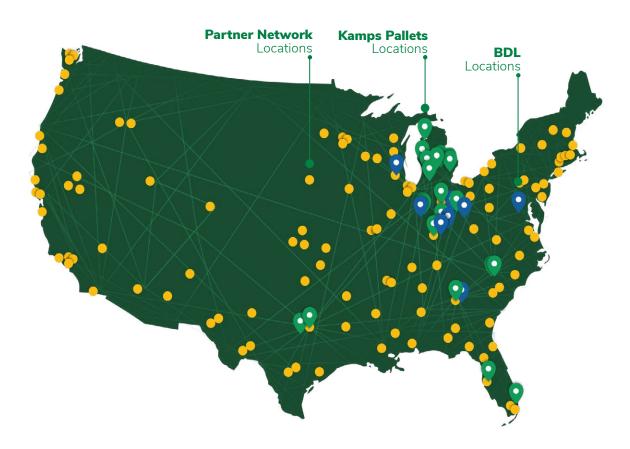

# **Expanded**Pallet Network

With the addition of Buckeye Diamond Logistics' locations and operations, Kamps, Inc. now has over 35 asset-based locations, 30 on-site operations, and 300 partner locations. We now have a physical presence in over 15 states, along with capable partners in every major market in the United States.

On-Site locations not featured. Click here to access fact-sheet with on-site locations.