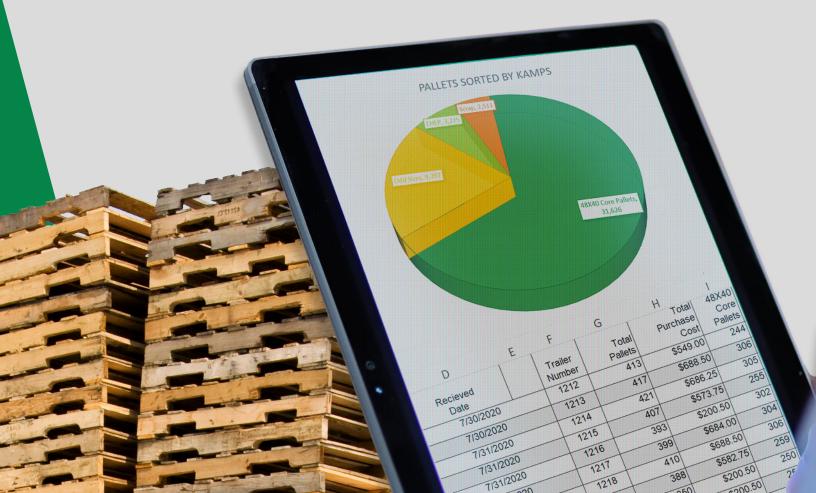

### Load / Sort Report

Detailed report outlining all pallets accepted and sorted by Kamps - featuring a daily breakdown.

Items Sold by Kamps - Detail

Location: YOUR COMPANY (YOUR CITY, STATE)

| Invoice Number | Order Number | Invoice Date | Туре    | Item Number | Item Description      |
|----------------|--------------|--------------|---------|-------------|-----------------------|
| IV3001         | ORD91111     | 8/1/2020     | Invoice | 400026NS    | 48 X 40 # 2GMA 4W F   |
| IV3002         | ORD91112     | 8/3/2020     | Invoice | 400026NS    | 48 X 40 // 20MA 4W F  |
| IV3003         | ORD91113     | 8/3/2020     | Invoice | 400026NS    | 48 X 40 # 2GMA 4W F   |
| IV3004         | ORD91114     | 8/3/2020     | Invoice | 400026NS    | 48 X 40 // 20MA 4W FI |
| IV3005         | ORD91115     | 8/4/2020     | Invoice | 400026NS    | 48 X 40 # 2GMA 4W FI  |
| IV3006         | ORD91116     | 8/6/2020     | Invoice | 400026NS    | 48 X 40 // 20MA 4W FI |
| IV3007         | ORD91117     | 8/8/2020     | Invoice | 400026NS    | 48 X 40 # 2GMA 4W FI  |
| IV3008         | ORD91118     | 8/6/2020     | Invoice | 400026NS    | 48 X 40 // 20MA 4W FI |
| IV3009         | ORD91119     | 8/7/2020     | Invoice | 400026NS    | 48 X 40 # 2GMA 4W FI  |
| IV3010         | ORD91120     | 8/7/2020     | Invoice | 400026NS    | 48 X 40 // 20MA 4W FI |
| IV3011         | ORD91121     | 8/8/2020     | Invoice | 400026NS    | 48 X 40 # 2GMA 4W FI  |
| IV3012         | ORD91122     | 8/8/2020     | Invoice | 400026NS    | 48 X 40 // 20MA 4W FI |
| IV3013         | ORD91123     | 8/10/2020    | Invoice | 400026NS    | 48 X 40 # 2GMA 4W FI  |
| IV3014         | ORD91124     | 8/10/2020    | Invoice | 400026NS    | 48 X 40 // 20MA 4W FI |
|                |              |              |         |             |                       |

Supplier: Your Company (City, State)

| S                  | ort Dates: 8/23/2020 - 8/29/2020 |
|--------------------|----------------------------------|
| Grade              | Quantity                         |
| 48X40 Core Pallets | 5617                             |
| Odd Sizes          | 1963                             |
| Scrap              | 109                              |
| CHEP               | 832                              |
| Total:             | 8,521                            |
| Total Loads:       | 78                               |